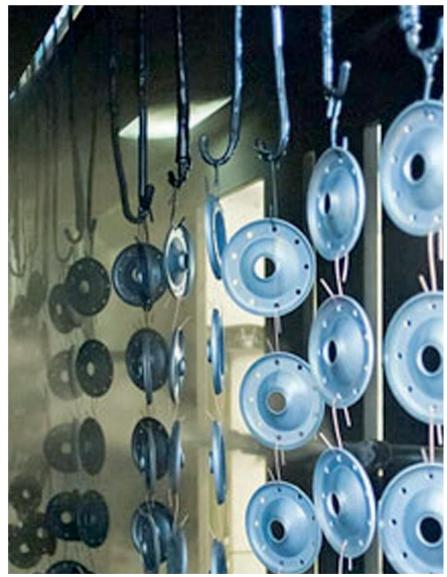

#### DURING LAST 5 YEARS "RM" HAS IMPLEMENTED SIGNIFICANT TECHNICAL RENOVATION OF THE PRODUCTION, THAT INCLUDES:

- Extensive renovation of blank workshop facilities, equipped with update frame welding machines
- New conveyor assembly lines for ATVs and UTVs
- New automatic powder coated painting line
- New automatic blanking and bending equipment
- Installation of new machining equipment
- Modern measurement and control equipment: optical emission analyzer of the alloys components and 3D-measurement machine

Automatic powder coat painting area

Metal parts machining area