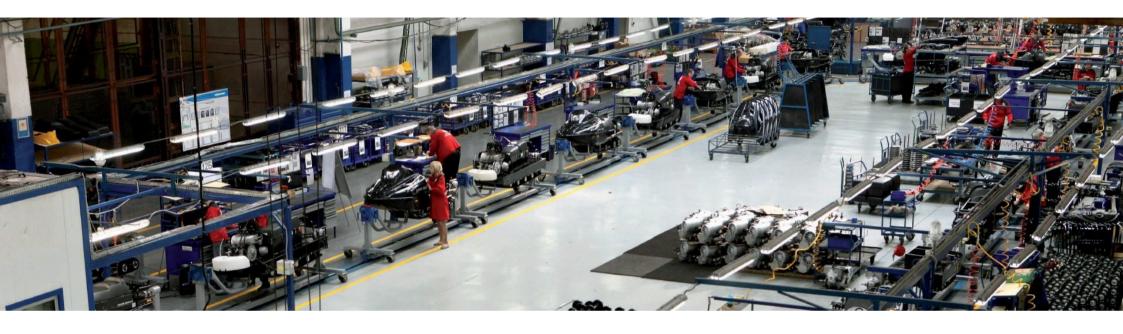

#### DURING LAST 5 YEARS "RM" HAS IMPLEMENTED SIGNIFICANT TECHNICAL RENOVATION OF THE PRODUCTION, THAT INCLUDES:

- Extensive renovation of blank workshop facilities, equipped with update frame welding machines
- New conveyor assembly lines for ATVs and UTVs
- New automatic powder coated painting line
- New automatic blanking and bending equipment
- Installation of new machining equipment
- Modern measurement and control equipment: optical emission analyzer of the alloys components and 3D-measurement machine

Snowmobiles assembling in the conveyor

ATVs assembling in the conveyor

Blanking and stamping area

Pipe bending area

Robotic welding area

Plastic injection molding machine workshop

The plastic injection machine area is equipped with 4 modern machines.