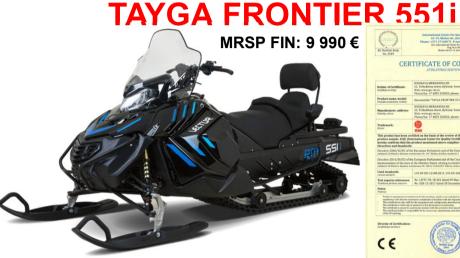

## **2017-2018 ACHIEVEMENTS**

7 models of RM snowmobiles passed *European certification CE* 

Launch of new snowmobile model *RM VECTOR 551i* with new modular light-weight platform. The aim of this models is to win hearts of European snowmobile lovers also.