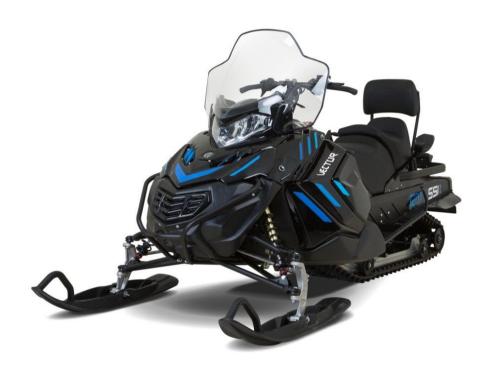

## **2017-2018 ACHIEVEMENTS**

7 models of RM snowmobiles passed *European certification CE* 

Launch of new snowmobile model *RM VECTOR 551i* with new modular light-weight platform. The aim of this models is to win hearts of European snowmobile lovers also.

# Development of a new lineup of snowmobiles based on new lightweight modular platform