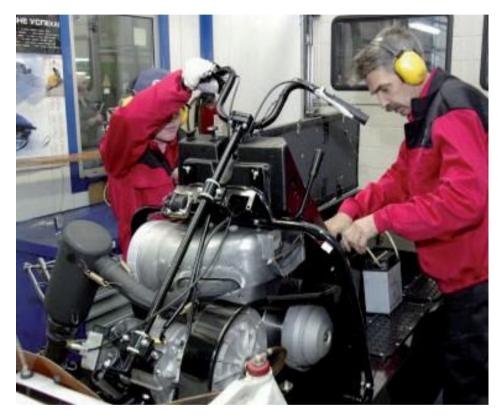

# **QUALITY CONTROL IN PRODUCTION PROCESS**

The assembly process for every CBU finishes with quality control by passing bench tests