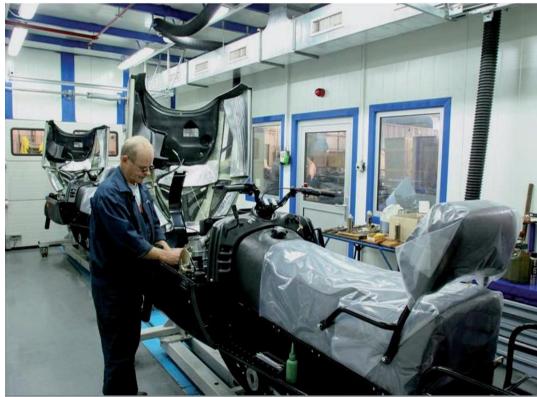

# **QUALITY CONTROL IN PRODUCTION PROCESS**

The assembly process for every CBU finishes with quality control by passing bench tests