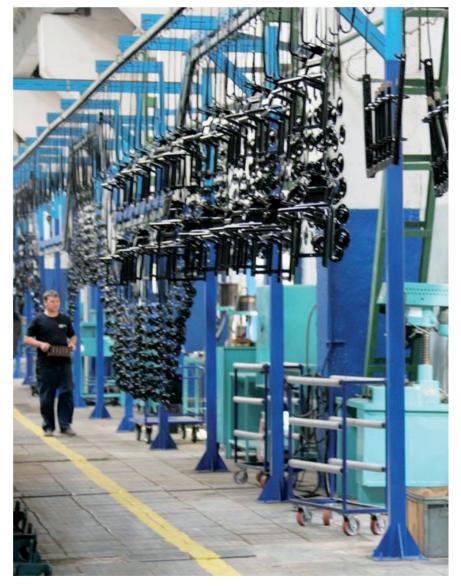

#### DURING LAST 5 YEARS "RM" HAS IMPLEMENTED SIGNIFICANT TECHNICAL RENOVATION OF THE PRODUCTION, THAT INCLUDES:

- Extensive renovation of blank workshop facilities, equipped with update frame welding machines
- New conveyor assembly lines for ATVs and UTVs
- New automatic powder coated painting line
- New automatic blanking and bending equipment
- Installation of new machining equipment
- Modern measurement and control equipment: optical emission analyzer of the alloys components and 3D-measurement machine

Snowmobiles assembling in the conveyor

ATVs assembling in the conveyor

Blanking and stamping area

Pipe bending area

Robotic welding area

Plastic injection molding machine workshop

The plastic injection machine area is equipped with 4 modern machines.