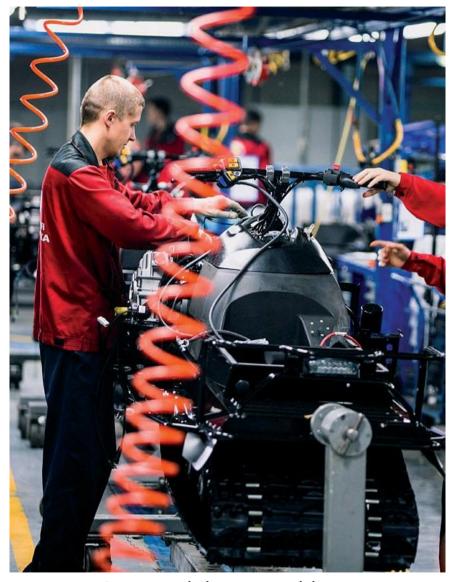

Snowmobiles assembling in the conveyor

ATVs assembling in the conveyor

Blanking and stamping area

Pipe bending area

Robotic welding area

Plastic injection molding machine workshop

The plastic injection machine area is equipped with 4 modern machines.