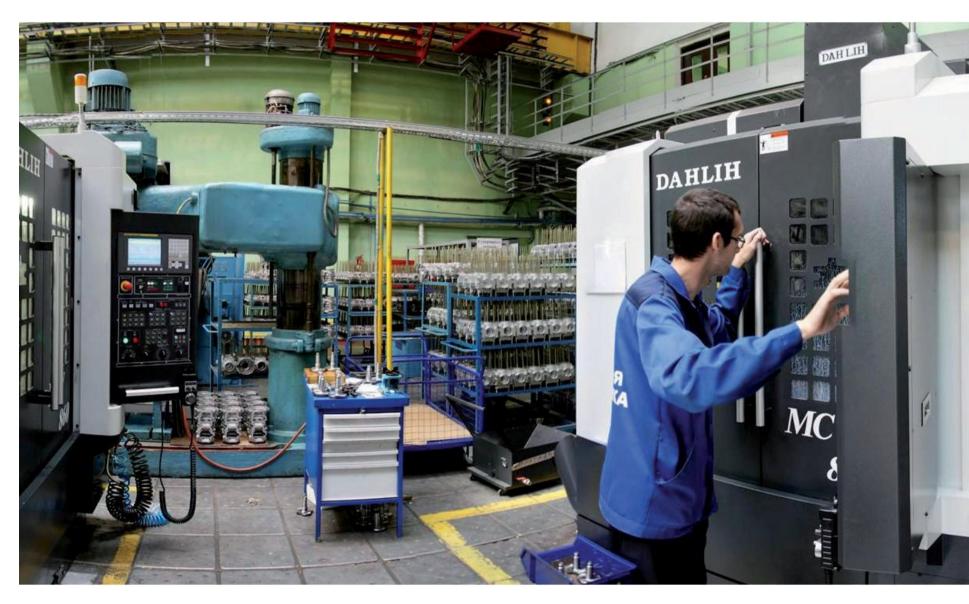

#### DURING LAST 5 YEARS "RM" HAS IMPLEMENTED SIGNIFICANT TECHNICAL RENOVATION OF THE PRODUCTION, THAT INCLUDES:

- Extensive renovation of blank workshop facilities, equipped with update frame welding machines
- New conveyor assembly lines for ATVs and UTVs
- New automatic powder coated painting line
- New automatic blanking and bending equipment
- Installation of new machining equipment
- Modern measurement and control equipment: optical emission analyzer of the alloys components and 3D-measurement machine

Automatic powder coat painting area

Metal parts machining area