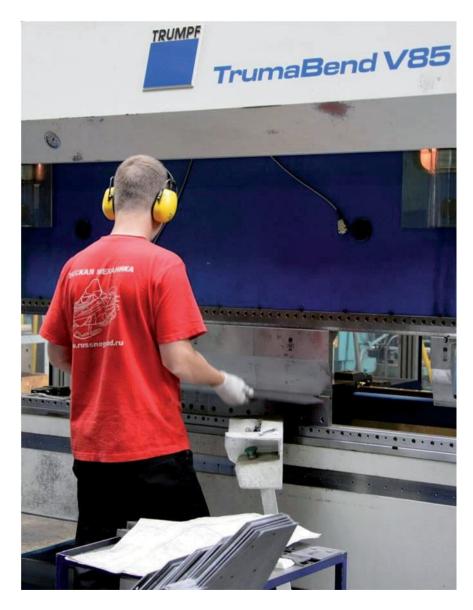

#### DURING LAST 5 YEARS "RM" HAS IMPLEMENTED SIGNIFICANT TECHNICAL RENOVATION OF THE PRODUCTION, THAT INCLUDES:

- Extensive renovation of blank workshop facilities, equipped with update frame welding machines
- New conveyor assembly lines for ATVs and UTVs
- New automatic powder coated painting line
- New automatic blanking and bending equipment
- Installation of new machining equipment
- Modern measurement and control equipment: optical emission analyzer of the alloys components and 3D-measurement machine

Snowmobiles assembling in the conveyor

ATVs assembling in the conveyor

Blanking and stamping area

Pipe bending area

Robotic welding area

Plastic injection molding machine workshop

The plastic injection machine area is equipped with 4 modern machines.