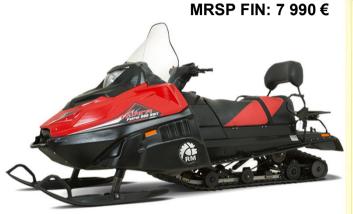

# **COMPANY PRODUCTS**

RM Vector 551i snowmobile

TIKSY snowmobile

TAYGA snowmobile 4 models

BURAN snowmobile 2 models

RM ATVs 6 models

**RM 800 UTV** 

Snowmobile engines: RMZ 250 / 500 / 550 / 551 / 640)
Transmissions for snowmobiles (CVTs / gearboxes)
Parts and assembly units for snowmobiles, ATVs and UTVs