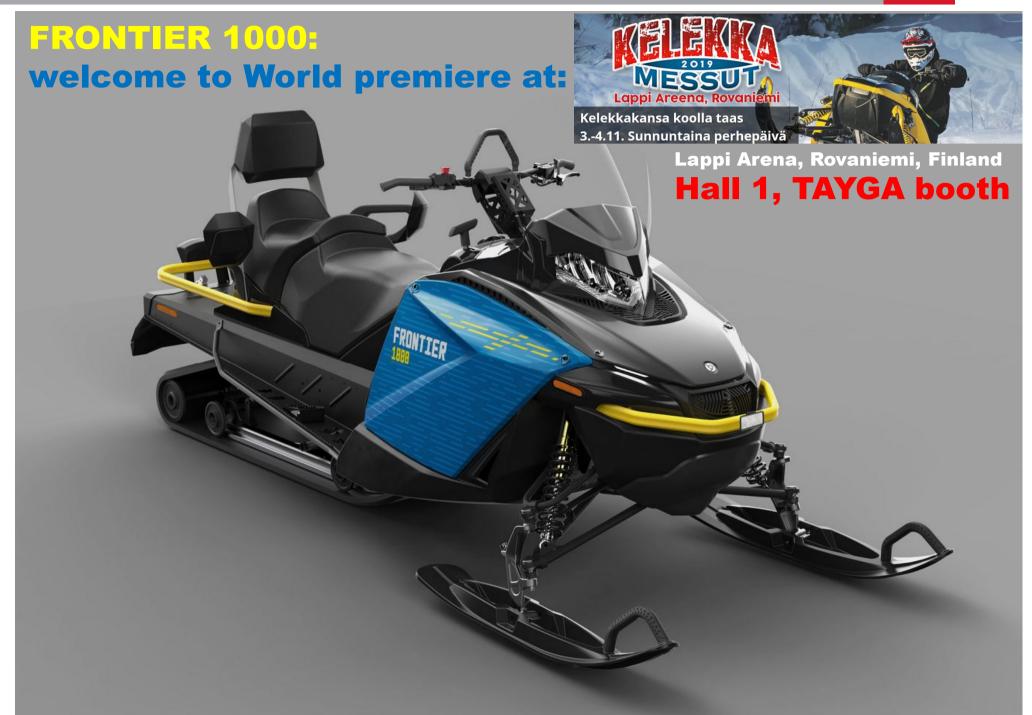

# EUROPEAN CERTIFICATION CE:

7 models of RM snowmobiles passed European certification and got Certificates of Conformity for sales in EU:

**TAYGA FRONTIER 1000** 