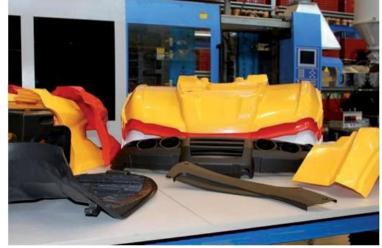

# Development of a new lineup of snowmobiles based on new lightweight modular platform

#### **Serial production in 2018:**

2-stroke RMZ-551 engine with EFI or carburetor fuel supply system by choice. 67 h.p.

To be put into serial production during the winter season 2018-2019:

4-stroke 1000 cc EFI engine, 80 h.p.