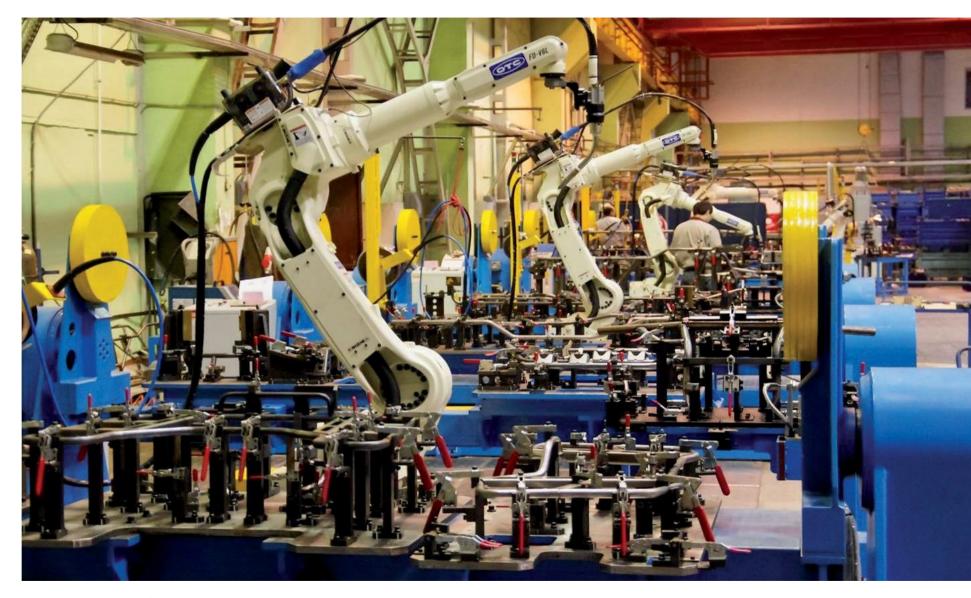

Snowmobiles assembling in the conveyor

ATVs assembling in the conveyor

Blanking and stamping area

Pipe bending area

Robotic welding area

Plastic injection molding machine workshop

The plastic injection machine area is equipped with 4 modern machines.