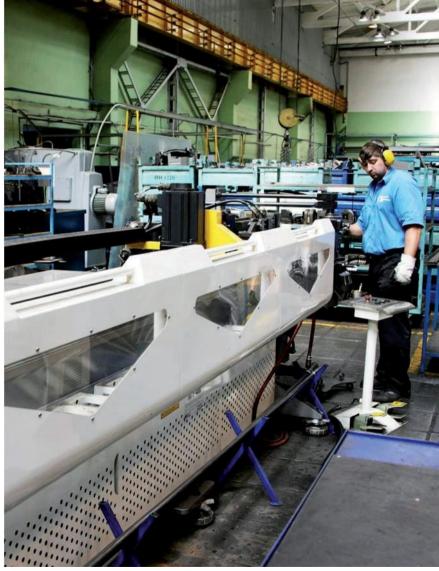

#### DURING LAST 5 YEARS "RM" HAS IMPLEMENTED SIGNIFICANT TECHNICAL RENOVATION OF THE PRODUCTION, THAT INCLUDES:

- Extensive renovation of blank workshop facilities, equipped with update frame welding machines
- New conveyor assembly lines for ATVs and UTVs
- New automatic powder coated painting line
- New automatic blanking and bending equipment
- Installation of new machining equipment
- Modern measurement and control equipment: optical emission analyzer of the alloys components and 3D-measurement machine

Snowmobiles assembling in the conveyor

ATVs assembling in the conveyor

Blanking and stamping area

Pipe bending area

Robotic welding area

Plastic injection molding machine workshop

The plastic injection machine area is equipped with 4 modern machines.

#### 2. Technological development

The technologies: change of the value added structure

Light-alloy parts manufacture

Expansion of composites use and of the methods of their fabrication

Extension of the robot welding usage and applying innovative welding methods