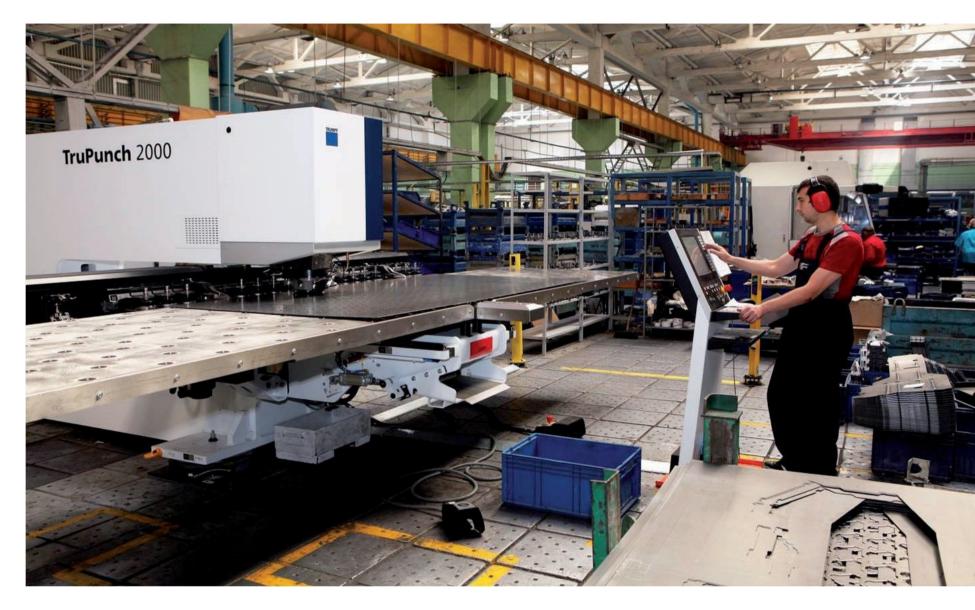

#### DURING LAST 5 YEARS "RM" HAS IMPLEMENTED SIGNIFICANT TECHNICAL RENOVATION OF THE PRODUCTION, THAT INCLUDES:

- Extensive renovation of blank workshop facilities, equipped with update frame welding machines
- New conveyor assembly lines for ATVs and UTVs
- New automatic powder coated painting line
- New automatic blanking and bending equipment
- Installation of new machining equipment
- Modern measurement and control equipment: optical emission analyzer of the alloys components and 3D-measurement machine

Snowmobiles assembling in the conveyor

ATVs assembling in the conveyor

Blanking and stamping area

Pipe bending area

Robotic welding area

Plastic injection molding machine workshop

The plastic injection machine area is equipped with 4 modern machines.